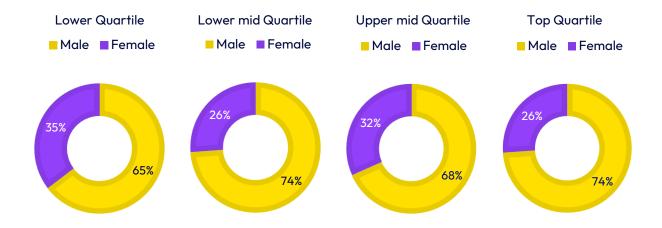

Due to our operational nature as a football club, our Gender Pay Gap (GPG) figures are, by definition, heavily influenced by the high salaries at the upper end of the overall pay range which correspond to the male First Team players and coaching staff.

The Club ensures it appoints and promotes the right person for every job, based on merit, regardless of gender or any other protected characteristic. Women play key roles at the Club and are prominent on the board of directors, and in senior positions across the Club, Women's Team, and our Foundation. This is reflected in the data with the year-on-year increase in the percentage of women in our top quartile of pay.