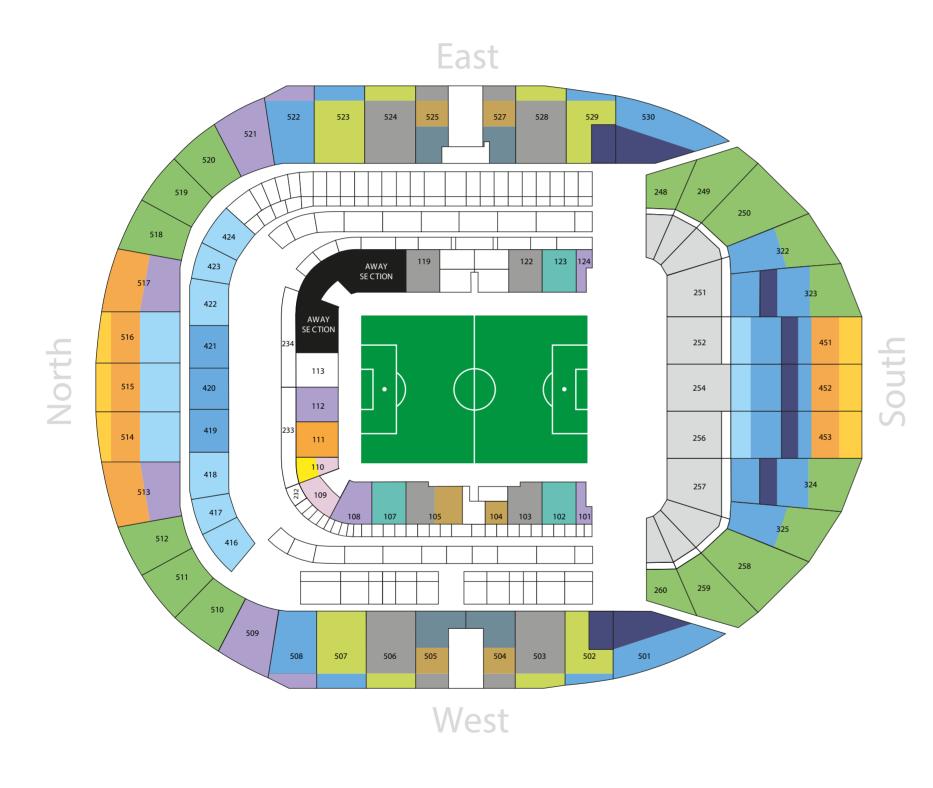

## Approved Safe Standing Areas

Blocks 248-260 Rows 1-29 and Blocks 323, 324, 451, 452 and 453 rows 71-82. Please note that Junior concessions are not available in the Safe Standing area in our single-tier South Stand as this area is not deemed suitable for children.

The following blocks make up our Family Area: 109, 110, 416, 417, 510, 511, 512